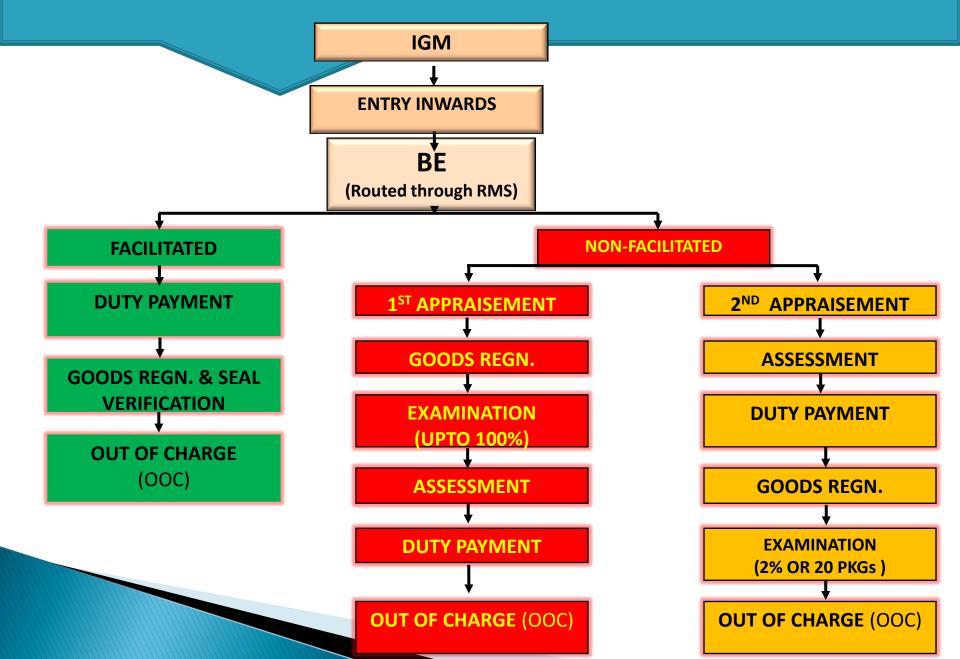

#### FLOW CHART OF CLEARANCE OF IMPORTED GOODS

### WORKFLOW OF CUSTOMS CLEARANCE

Customs clearance can be broadly classified into following stages:

1. Filing of IGM

**ACTION OWNER : SHIPPING LINER** 

2. Filing of BE

ACTION OWNER : IMPORTER / CB

**3.** Processing of declaration automatically by Risk Management System (RMS), which decides to facilitate the BE or send the BE for scrutiny by Assessment Group.

ACTION OWNER : ICES 1.5

**4.** Scrutiny is done either through 1<sup>st</sup> check or 2<sup>nd</sup> check assessment, which is done at the behest of importer or Customs;

**ACTION OWNER : CUSTOMS** 

**5.** 1<sup>st</sup> check assessment

ACTION OWNER: CUSTOMS

### WORKFLOW OF CUSTOMS CLEARANCE

6. 2<sup>nd</sup> Check Assessment

7. Payment of Duty

8. Goods Registration

9. Examination of goods

**10.** Out of Charge (OOC) in ICES.

**ACTION OWNER : CUSTOMS** 

**ACTION OWNER : IMPORTER / BANK** 

Cntd..

ACTION OWNER : IMPORTER / CB

**ACTION OWNER : CUSTOMS** 

**ACTION OWNER : CUSTOMS** 